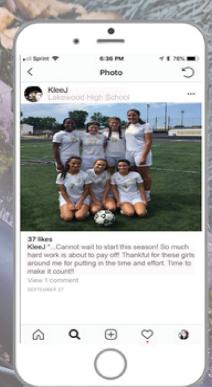

# PERSONA-SOCIAL MEDIA ACCOUNTS

## **FACEBOOK**

## **INSTAGRAM**

## **SNAPCHAT**

## **TWITTER**









- -Main use is communicating with family and relatives.
- -Used for promoting the organizations Kaylee is a part of.
- -Mainly used for posting pictures about events she participates in.
- -Soccer Games, Honor Society Meetings, Sporting Events, ect.
- Used for displaying her daily life.
- -School, Meals, Downtime, Friends.

- -Main use is for news and information gathering.
- -News about entertainment, sports, politics, ect.



### NEW SOCIAL MEDIA CONTENT EXAMPLES

#### **INSTAGRAM**



#### **SNAPCHAT**



#### **FACEBOOK**