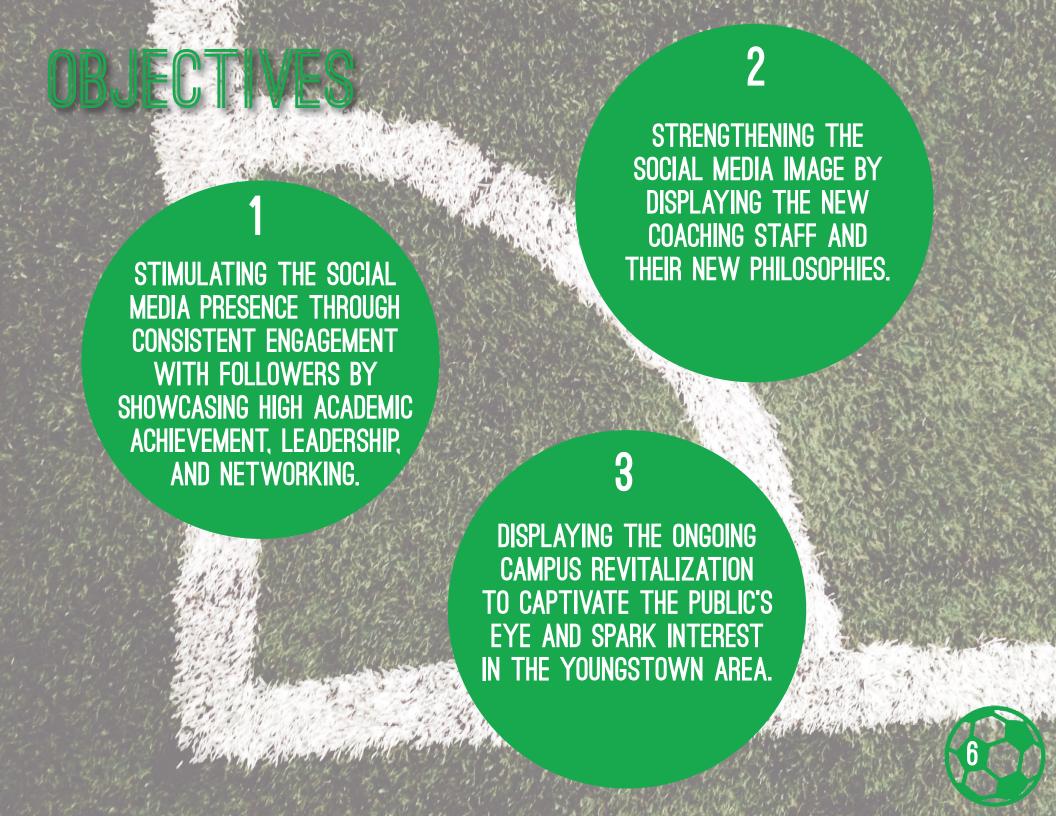

# PERSONA-SOCIAL MEDIA ACCOUNTS

## **FACEBOOK**

## **INSTAGRAM**

## **SNAPCHAT**

## **TWITTER**









- -Main use is communicating with family and relatives.
- -Used for promoting the organizations Kaylee is a part of.
- -Mainly used for posting pictures about events she participates in.
- -Soccer Games, Honor Society Meetings, Sporting Events, ect.
- Used for displaying her daily life.
- -School, Meals, Downtime, Friends.

- -Main use is for news and information gathering.
- -News about entertainment, sports, politics, ect.



### NEW SOCIAL MEDIA CONTENT EXAMPLES

#### **INSTAGRAM**



#### **SNAPCHAT**



#### **FACEBOOK**