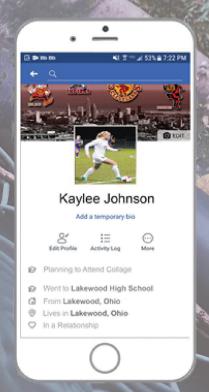

# PERSONA-SOCIAL MEDIA ACCOUNTS

## **FACEBOOK**

## **INSTAGRAM**

## **SNAPCHAT**

## **TWITTER**









- -Main use is communicating with family and relatives.
- -Used for promoting the organizations Kaylee is a part of.
- -Mainly used for posting pictures about events she participates in.
- -Soccer Games, Honor Society Meetings, Sporting Events, ect.
- Used for displaying her daily life.
- -School, Meals, Downtime, Friends.

- -Main use is for news and information gathering.
- -News about entertainment, sports, politics, ect.



### NEW SOCIAL MEDIA CONTENT EXAMPLES

#### **INSTAGRAM**



#### **SNAPCHAT**



#### **FACEBOOK**